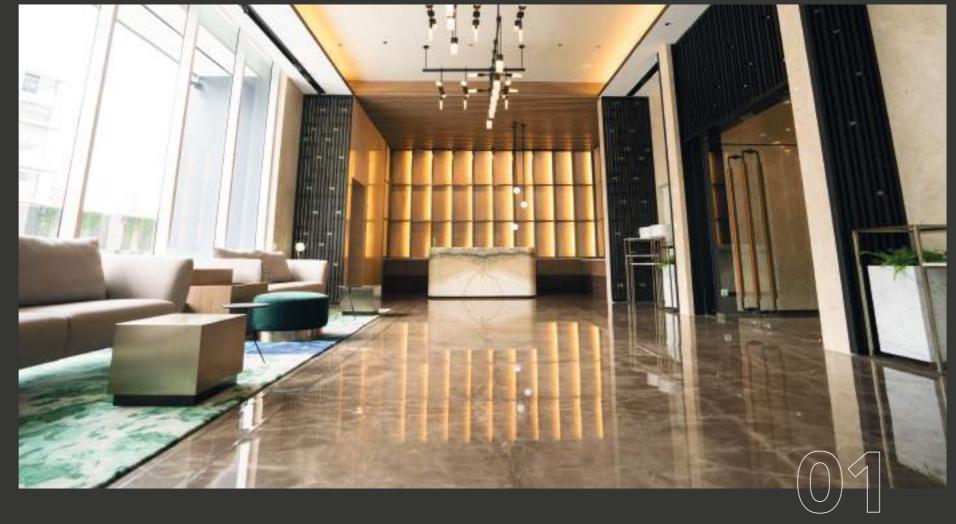

01 | LOBBY 02 | SWIMMING POOL 03 | FITNESS CENTER 04 | COMMUNAL AREA

Le Smith

**The Smith** is a mixed-use building that consists of apartments, offices, and the concept of residential offices, namely SOHO (small office home office) in Alam Sutera. SOHO is a new type of unit offered by the Company, where buyers can use SOHO units for residences, offices and warehouses. In order to support the concept of 3.0 Home & Start up Company offered by The Smith project, The Smith has 3 basic concepts, namely Professional, Status, and Community which can support apartment owners, offices, and SOHO.

Project Value : IDR 1 Trillion

01 | MAIN LOBBY 02 | MASTER BEDROOM 03 | SOHO 04 | OFFICE

Inspired by Singapore's iconic architecture, **District East** is the Company's mixed-use project (Business Center, Lake View Residences, Food Promenade, Hotel, Club House) which has a harmonious combination of luxury residences and a developing commercial area on the lakeshore. Developed on 26 hectares of land together with PT Perkasa Internusa Mandiri (AlfaLand Group), **District East** offers comfort, happiness, and superior quality of life in one dynamic area.