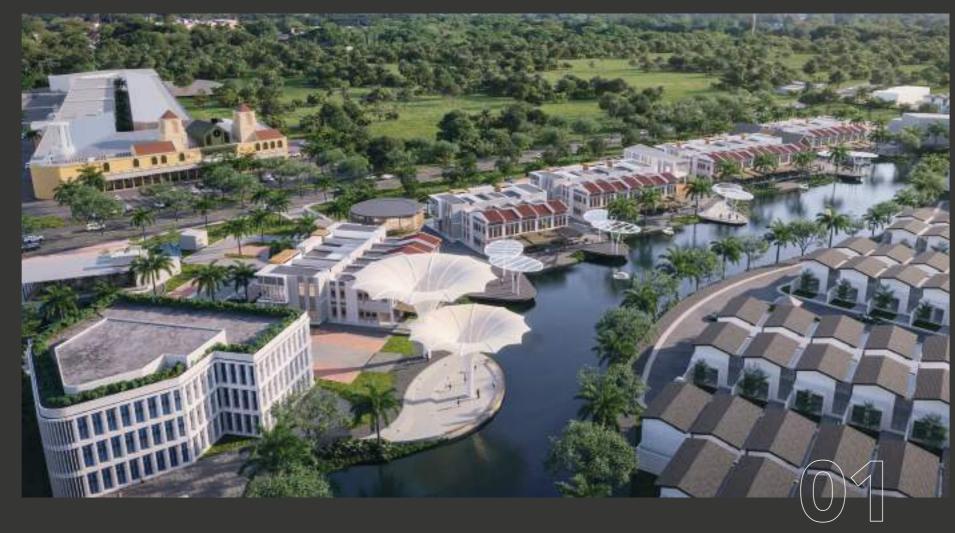

Project Value : IDR 1 Trillion

01 | MAIN LOBBY 02 | MASTER BEDROOM 03 | SOHO 04 | OFFICE

Inspired by Singapore's iconic architecture, **District East** is the Company's mixed-use project (Business Center, Lake View Residences, Food Promenade, Hotel, Club House) which has a harmonious combination of luxury residences and a developing commercial area on the lakeshore. Developed on 26 hectares of land together with PT Perkasa Internusa Mandiri (AlfaLand Group), **District East** offers comfort, happiness, and superior quality of life in one dynamic area.

The **District East** project has a very strategic location in East Karawang, very close to the East Karawang toll gate which only takes about 7 minutes from **District East**. Apart from that, District East has very close access to shopping centers, schools, recreation areas, and hospitals such as Villagio Mall Summarecon, Pelita Bangsa University, Transmart, Al Azhar Galuh Mas School Karawang, Hermina Hospital, and Wonderland Adventure Waterpark.