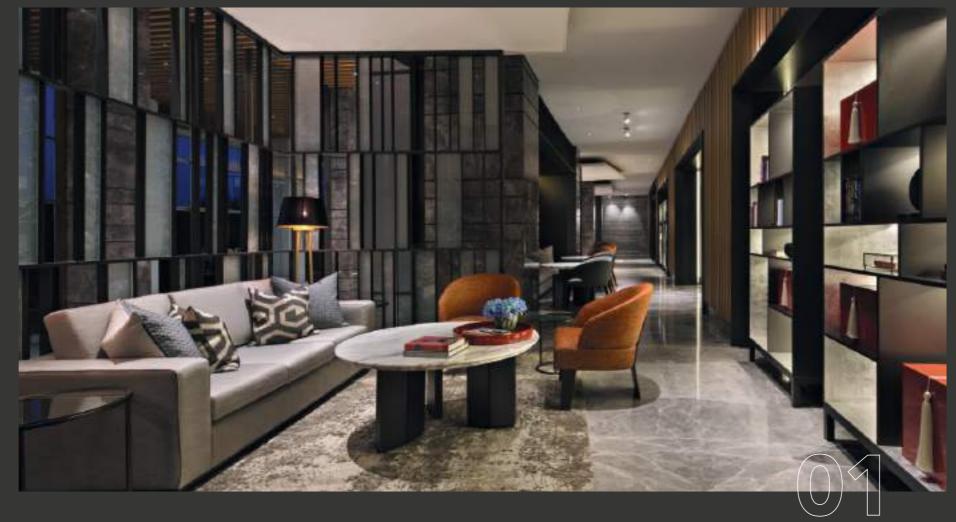

01 | LOBBY 02 | SWIMMING POOL 03 | FITNESS CENTER 04 | COMMUNAL AREA

Le Smith

**The Smith** is a mixed-use building that consists of apartments, offices, and the concept of residential offices, namely SOHO (small office home office) in Alam Sutera. SOHO is a new type of unit offered by the Company, where buyers can use SOHO units for residences, offices and warehouses. In order to support the concept of 3.0 Home & Start up Company offered by The Smith project, The Smith has 3 basic concepts, namely Professional, Status, and Community which can support apartment owners, offices, and SOHO.