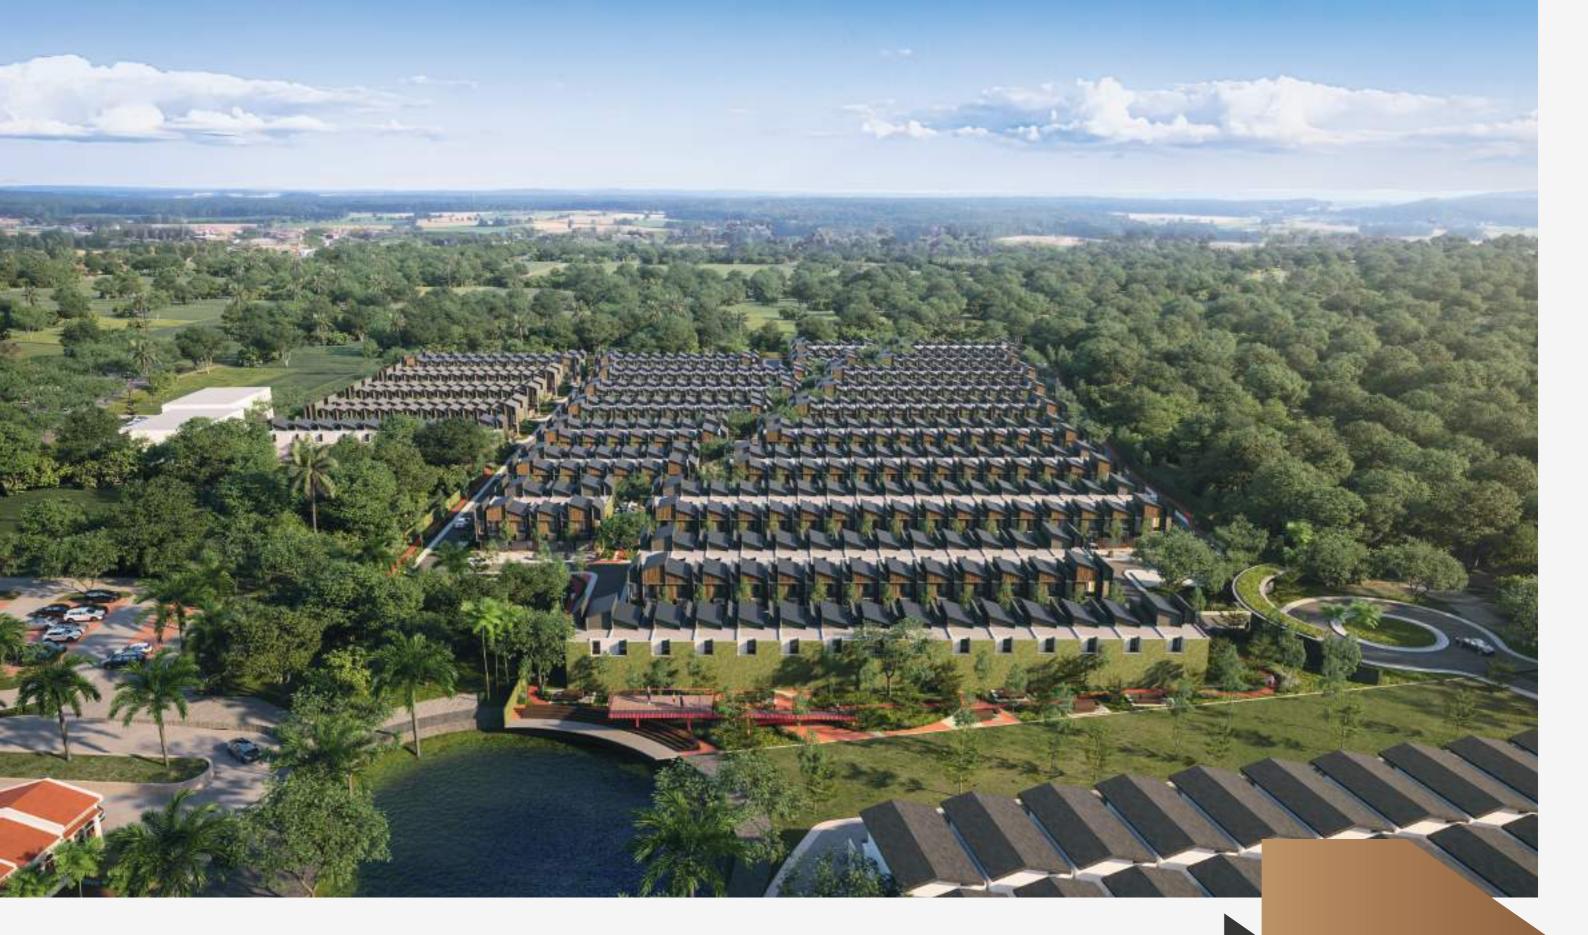

Project Value : IDR 1 Trillion

01 | MAIN LOBBY 02 | MASTER BEDROOM 03 | SOHO 04 | OFFICE

Inspired by Singapore's iconic architecture, **District East** is the Company's mixed-use project (Business Center, Lake View Residences, Food Promenade, Hotel, Club House) which has a harmonious combination of luxury residences and a developing commercial area on the lakeshore. Developed on 26 hectares of land together with PT Perkasa Internusa Mandiri (AlfaLand Group), **District East** offers comfort, happiness, and superior quality of life in one dynamic area.

The **District East** project has a very strategic location in East Karawang, very close to the East Karawang toll gate which only takes about 7 minutes from **District East**. Apart from that, District East has very close access to shopping centers, schools, recreation areas, and hospitals such as Villagio Mall Summarecon, Pelita Bangsa University, Transmart, Al Azhar Galuh Mas School Karawang, Hermina Hospital, and Wonderland Adventure Waterpark.

Project Name : District East

Location : Kondangjaya, East Karawang

Concept : Mixed Use Development (Business Centar, Lake View

Residences, Food Promenade, Hotel, Club House)

Unit : 1233 Unit (1103 Residential, 130 Shophouse)

Area : 26 Hectares

Project Value : IDR 2 Trillion

01 | BIRD EYE VIEW DISTRICT EAST 02 | SITE PLAN SHOP HOUSE DISTRICT EAST

03 | CLARKE QUAY WITH LAKE VIEW

04 | MAIN BOULEVARD DISRICT EAST

## **EASTWOOD**

Presenting a modern Singaporean lifestyle, Eastwood blends urban luxury with the charm of Eastern culture to create a life that is not only superior but also depicts harmony. Soak up the natural beauty of the lake that offers peace and tranquility of the heart. Explore the beauty of the stunning premium shopping mall Sumarecon Villaggio, just a step away from your residence.