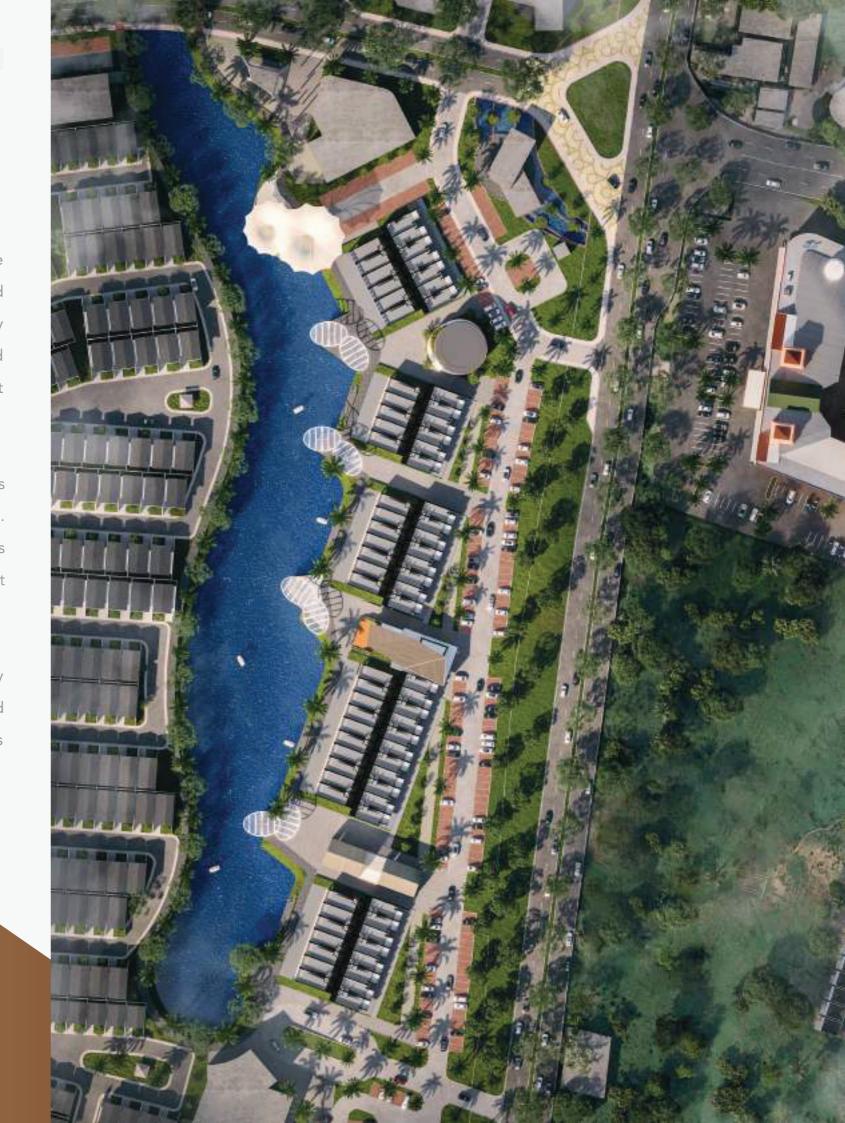

Project Value : IDR 1 Trillion

01 | MAIN LOBBY 02 | MASTER BEDROOM 03 | SOHO 04 | OFFICE

Inspired by Singapore's iconic architecture, **District East** is the Company's mixed-use project (Business Center, Lake View Residences, Food Promenade, Hotel, Club House) which has a harmonious combination of luxury residences and a developing commercial area on the lakeshore. Developed on 26 hectares of land together with PT Perkasa Internusa Mandiri (AlfaLand Group), **District East** offers comfort, happiness, and superior quality of life in one dynamic area.

The **District East** project has a very strategic location in East Karawang, very close to the East Karawang toll gate which only takes about 7 minutes from **District East**. Apart from that, District East has very close access to shopping centers, schools, recreation areas, and hospitals such as Villagio Mall Summarecon, Pelita Bangsa University, Transmart, Al Azhar Galuh Mas School Karawang, Hermina Hospital, and Wonderland Adventure Waterpark.

Area : 26 Hectares

Project Value : IDR 2 Trillion

01 | BIRD EYE VIEW DISTRICT EAST 02 | SITE PLAN SHOP HOUSE DISTRICT EAST

03 | CLARKE QUAY WITH LAKE VIEW

04 | MAIN BOULEVARD DISRICT EAST