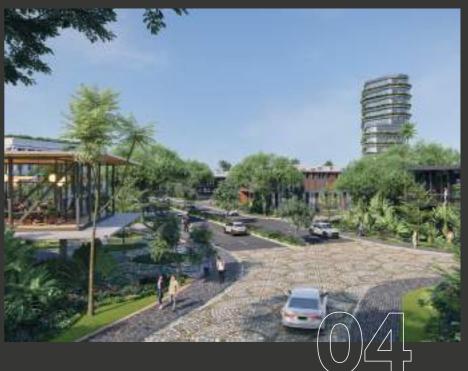

Project Value : IDR 1 Trillion

01 | MAIN LOBBY 02 | MASTER BEDROOM 03 | SOHO 04 | OFFICE

Inspired by Singapore's iconic architecture, **District East** is the Company's mixed-use project (Business Center, Lake View Residences, Food Promenade, Hotel, Club House) which has a harmonious combination of luxury residences and a developing commercial area on the lakeshore. Developed on 26 hectares of land together with PT Perkasa Internusa Mandiri (AlfaLand Group), **District East** offers comfort, happiness, and superior quality of life in one dynamic area.

The **District East** project has a very strategic location in East Karawang, very close to the East Karawang toll gate which only takes about 7 minutes from **District East**. Apart from that, District East has very close access to shopping centers, schools, recreation areas, and hospitals such as Villagio Mall Summarecon, Pelita Bangsa University, Transmart, Al Azhar Galuh Mas School Karawang, Hermina Hospital, and Wonderland Adventure Waterpark.