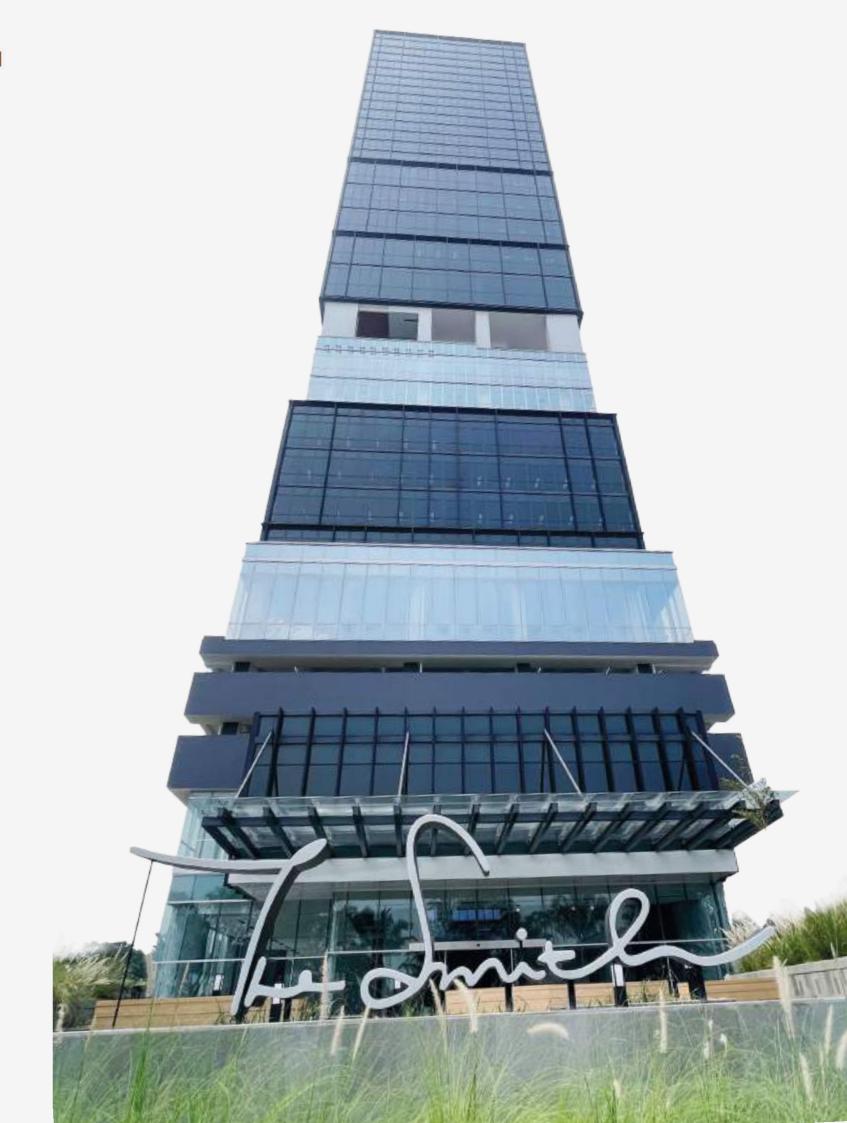

01 | LOBBY 02 | SWIMMING POOL 03 | FITNESS CENTER 04 | COMMUNAL AREA

Le Smith

**The Smith** is a mixed-use building that consists of apartments, offices, and the concept of residential offices, namely SOHO (small office home office) in Alam Sutera. SOHO is a new type of unit offered by the Company, where buyers can use SOHO units for residences, offices and warehouses. In order to support the concept of 3.0 Home & Start up Company offered by The Smith project, The Smith has 3 basic concepts, namely Professional, Status, and Community which can support apartment owners, offices, and SOHO.

Project Name : The Smith

Location : Jl. Jalur Sutera Timur, Tangerang

Concept : Mixed Use Development (Apartments, Offices, SOHO)

Unit : 652 Unit (440 Apartment, 100 SOHO, 112 Office)

Area : 4000 m2Year of Completion : 2021

Project Value : IDR 1 Trillion

01 | MAIN LOBBY 02 | MASTER BEDROOM 03 | SOHO 04 | OFFICE

Inspired by Singapore's iconic architecture, **District East** is the Company's mixed-use project (Business Center, Lake View Residences, Food Promenade, Hotel, Club House) which has a harmonious combination of luxury residences and a developing commercial area on the lakeshore. Developed on 26 hectares of land together with PT Perkasa Internusa Mandiri (AlfaLand Group), **District East** offers comfort, happiness, and superior quality of life in one dynamic area.