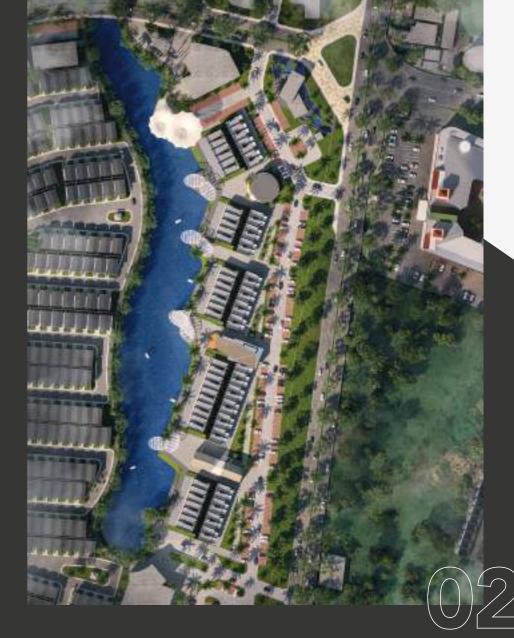

Project Value : IDR 1 Trillion

01 | MAIN LOBBY 02 | MASTER BEDROOM 03 | SOHO 04 | OFFICE

Inspired by Singapore's iconic architecture, **District East** is the Company's mixed-use project (Business Center, Lake View Residences, Food Promenade, Hotel, Club House) which has a harmonious combination of luxury residences and a developing commercial area on the lakeshore. Developed on 26 hectares of land together with PT Perkasa Internusa Mandiri (AlfaLand Group), **District East** offers comfort, happiness, and superior quality of life in one dynamic area.

Area : 26 Hectares

Project Value : IDR 2 Trillion

01 | BIRD EYE VIEW DISTRICT EAST 02 | SITE PLAN SHOP HOUSE DISTRICT EAST

03 | CLARKE QUAY WITH LAKE VIEW

04 | MAIN BOULEVARD DISRICT EAST