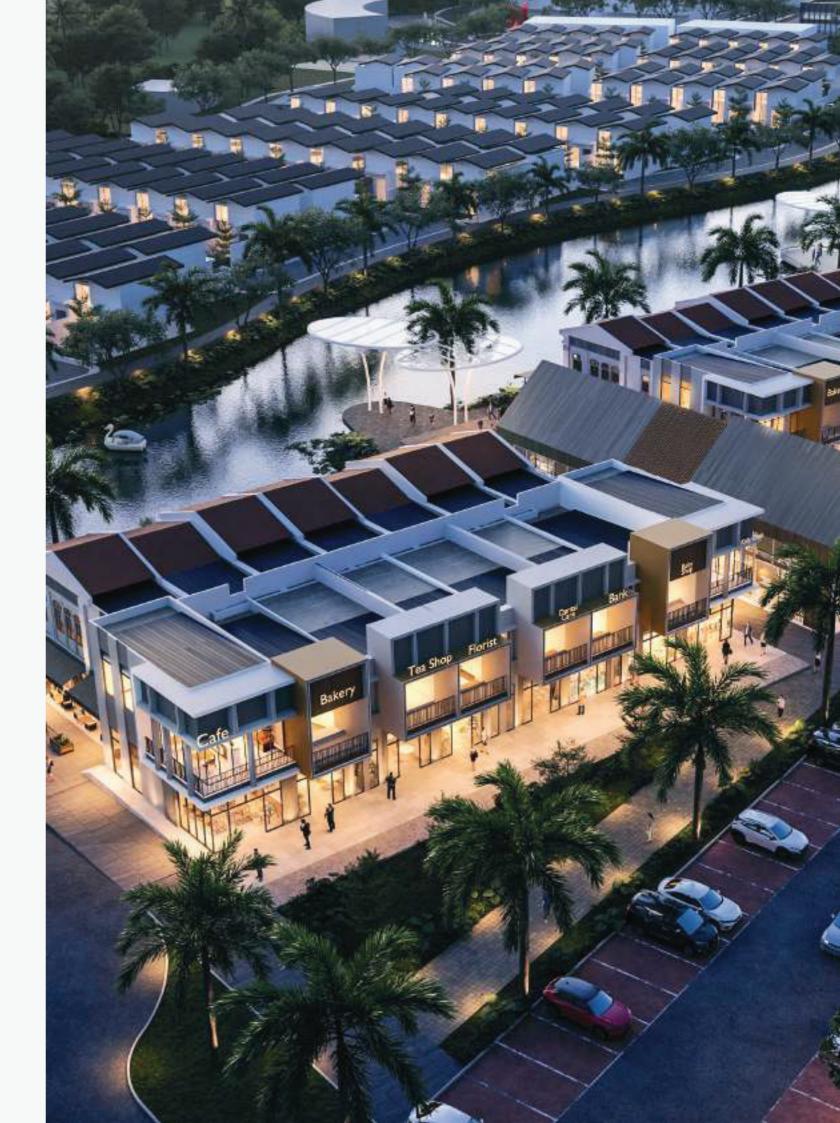

Project Value : IDR 1 Trillion

01 | MAIN LOBBY 02 | MASTER BEDROOM 03 | SOHO 04 | OFFICE

Inspired by Singapore's iconic architecture, **District East** is the Company's mixed-use project (Business Center, Lake View Residences, Food Promenade, Hotel, Club House) which has a harmonious combination of luxury residences and a developing commercial area on the lakeshore. Developed on 26 hectares of land together with PT Perkasa Internusa Mandiri (AlfaLand Group), **District East** offers comfort, happiness, and superior quality of life in one dynamic area.

Area : 26 Hectares

Project Value : IDR 2 Trillion

01 | BIRD EYE VIEW DISTRICT EAST 02 | SITE PLAN SHOP HOUSE DISTRICT EAST

03 | CLARKE QUAY WITH LAKE VIEW

04 | MAIN BOULEVARD DISRICT EAST