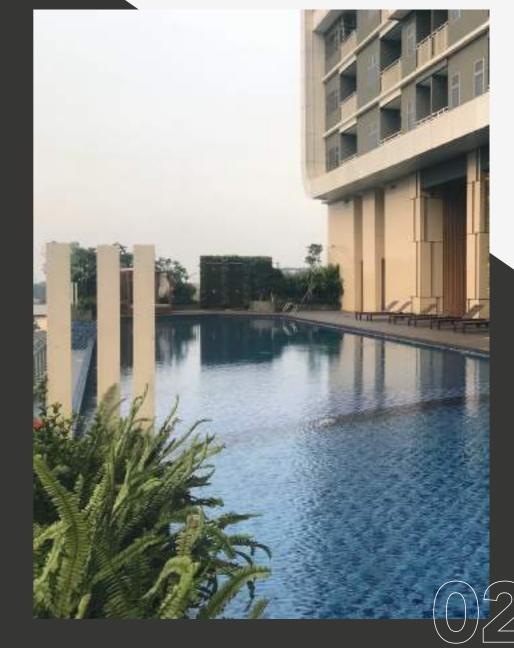

01 | LOBBY 02 | SWIMMING POOL 03 | FITNESS CENTER 04 | COMMUNAL AREA

Le Smith

**The Smith** is a mixed-use building that consists of apartments, offices, and the concept of residential offices, namely SOHO (small office home office) in Alam Sutera. SOHO is a new type of unit offered by the Company, where buyers can use SOHO units for residences, offices and warehouses. In order to support the concept of 3.0 Home & Start up Company offered by The Smith project, The Smith has 3 basic concepts, namely Professional, Status, and Community which can support apartment owners, offices, and SOHO.