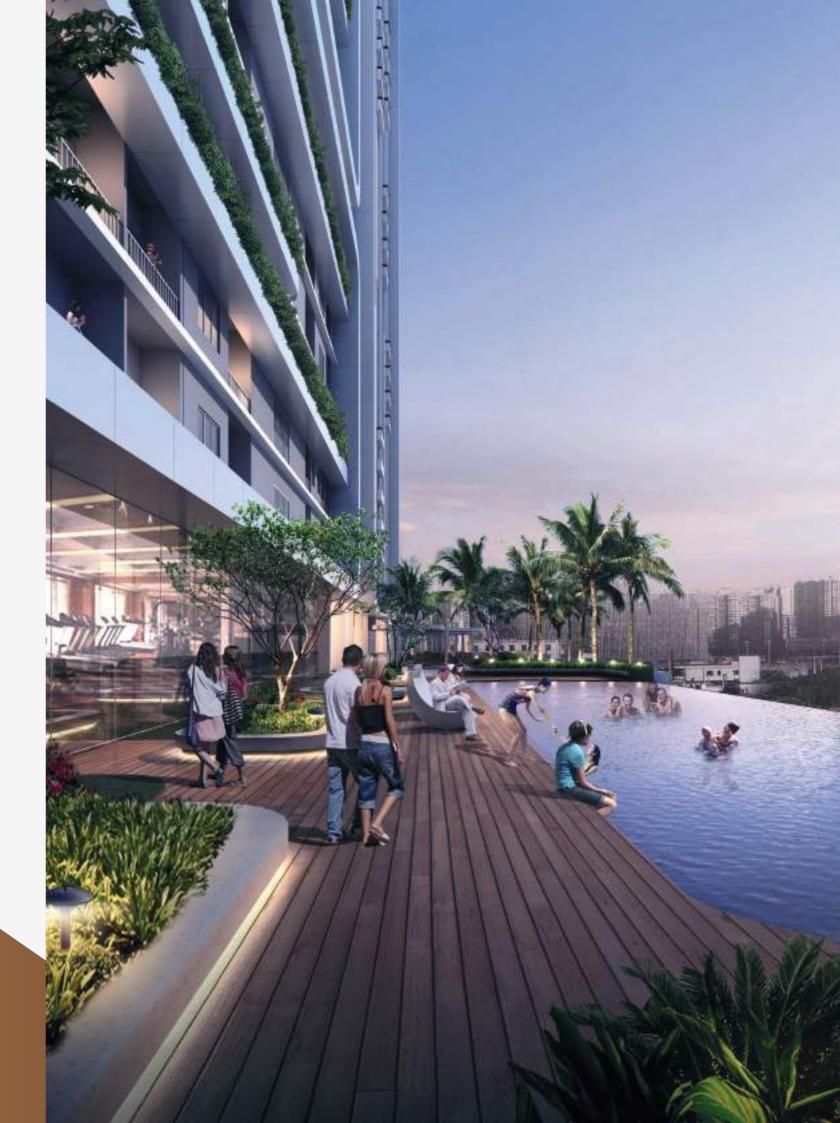

01 | LOBBY 02 | SWIMMING POOL 03 | FITNESS CENTER 04 | COMMUNAL AREA

Le Smith

**The Smith** is a mixed-use building that consists of apartments, offices, and the concept of residential offices, namely SOHO (small office home office) in Alam Sutera. SOHO is a new type of unit offered by the Company, where buyers can use SOHO units for residences, offices and warehouses. In order to support the concept of 3.0 Home & Start up Company offered by The Smith project, The Smith has 3 basic concepts, namely Professional, Status, and Community which can support apartment owners, offices, and SOHO.