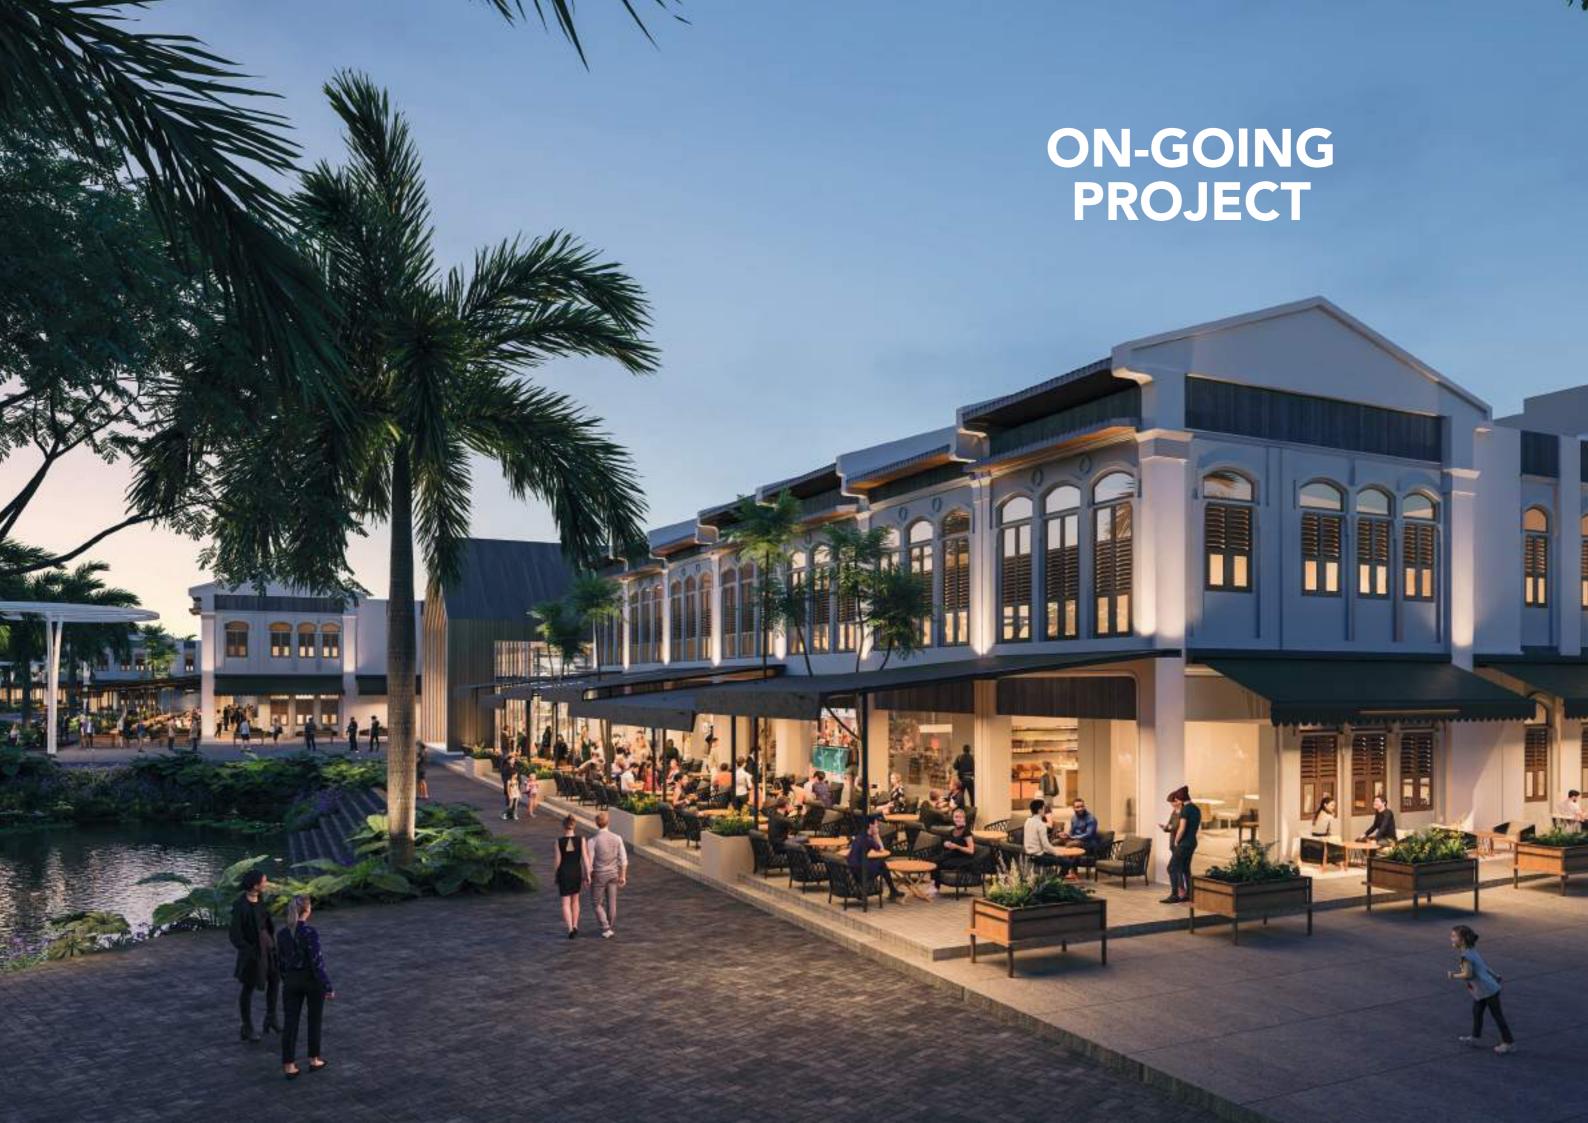

Project Value : IDR 1 Trillion

01 | MAIN LOBBY 02 | MASTER BEDROOM 03 | SOHO 04 | OFFICE

Inspired by Singapore's iconic architecture, **District East** is the Company's mixed-use project (Business Center, Lake View Residences, Food Promenade, Hotel, Club House) which has a harmonious combination of luxury residences and a developing commercial area on the lakeshore. Developed on 26 hectares of land together with PT Perkasa Internusa Mandiri (AlfaLand Group), **District East** offers comfort, happiness, and superior quality of life in one dynamic area.

The **District East** project has a very strategic location in East Karawang, very close to the East Karawang toll gate which only takes about 7 minutes from **District East**. Apart from that, District East has very close access to shopping centers, schools, recreation areas, and hospitals such as Villagio Mall Summarecon, Pelita Bangsa University, Transmart, Al Azhar Galuh Mas School Karawang, Hermina Hospital, and Wonderland Adventure Waterpark.