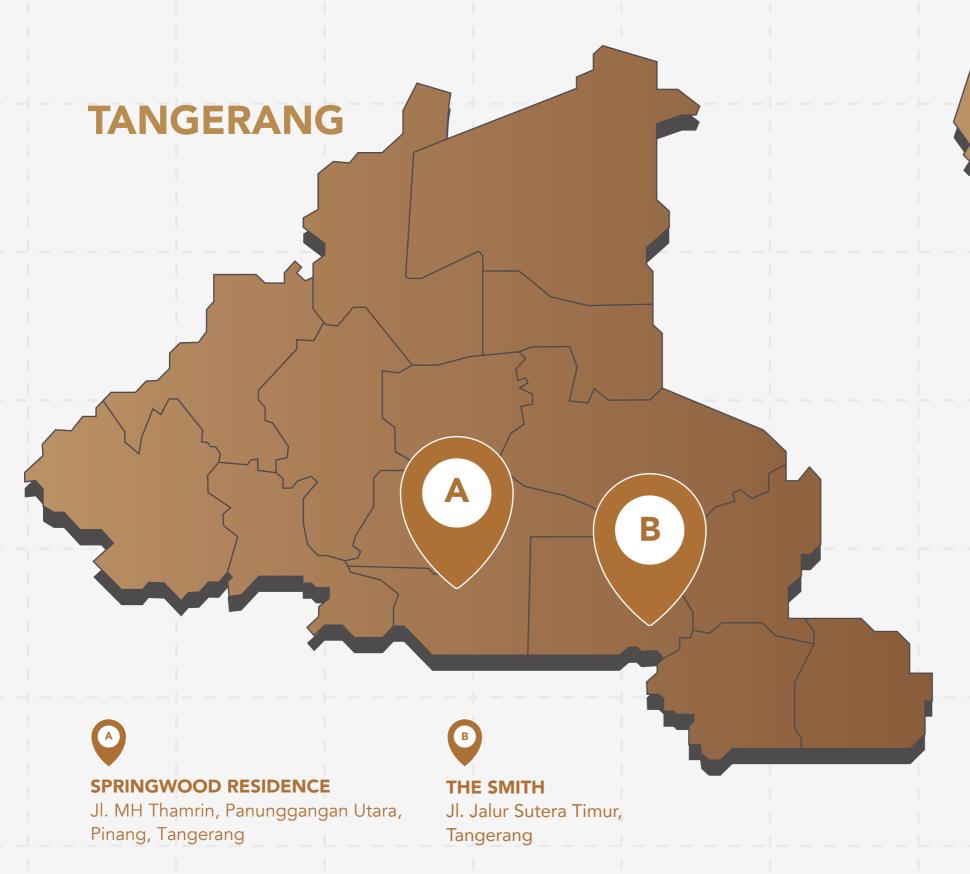

## **BUSINESS AREA MAP**

Project Name : Springwood Residence

Location : Jl. MH Thamrin, Panunggangan Utara, Pinang, Tangerang

Concept : Apartment
Unit : 1400 Unit
Area : 6500 m2
Year of Completion : 2019

Project Value : IDR 900 Billion

Project Name : The Smith

Location : Jl. Jalur Sutera Timur, Tangerang

Concept : Mixed Use Development (Apartments, Offices, SOHO)

Unit : 652 Unit (440 Apartment, 100 SOHO, 112 Office)

Area : 4000 m2Year of Completion : 2021